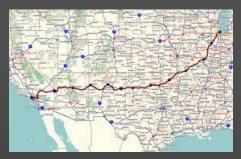

#### HISTORICAL HIGHWAYS 1910-1915 **DIRT & GRAVEL – BRICK – CONCRETE SLABS**

Total

2011 Lincoln Highway

17.500 kms

New York – San Francisco

2008 Dixie Highway Michigan – Miami

2007 Route 66

Chicago – Los Angeles