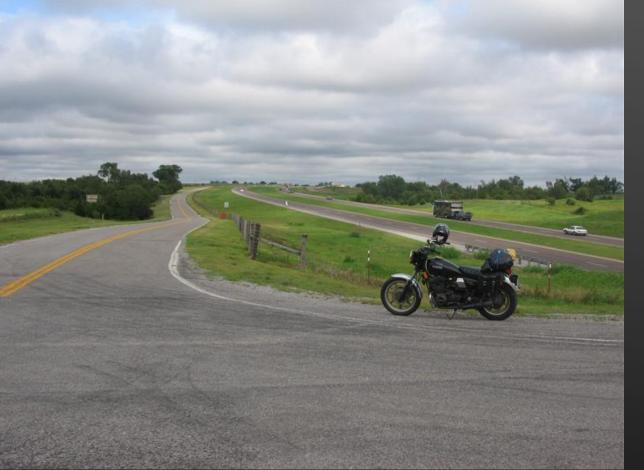

#### HISTORICAL HIGHWAYS 1910-1915 **DIRT & GRAVEL – BRICK – CONCRETE SLABS**

Total

2011 Lincoln Highway

17.500 kms

New York – San Francisco

2008 Dixie Highway Michigan – Miami

2007 Route 66

Chicago – Los Angeles

#### RIDING THE REMINDER OF EXCHANGING MODERN RATRACE FOR PEACE OF MIND