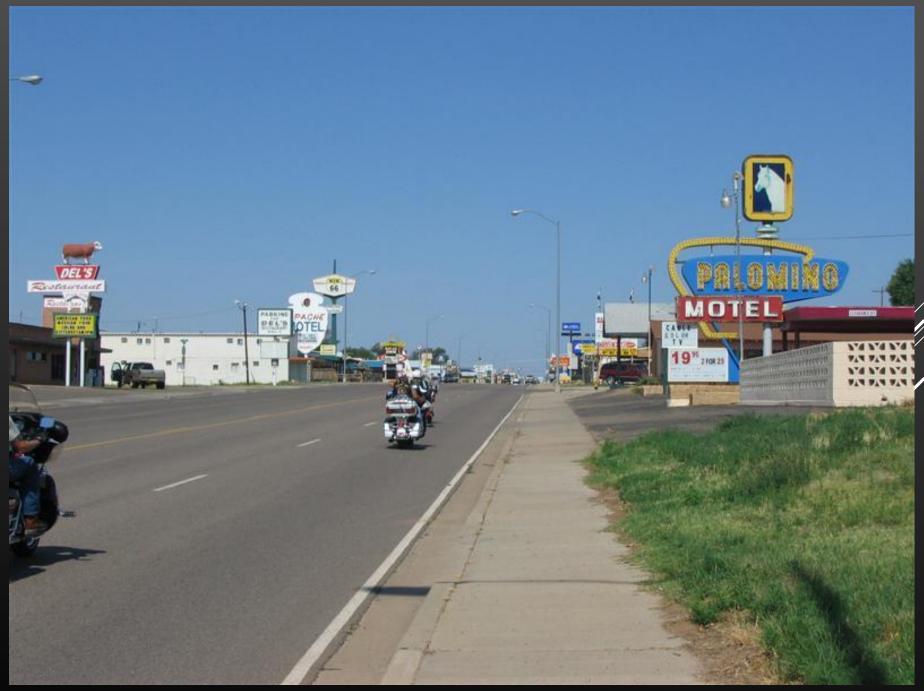

#### HISTORICAL HIGHWAYS 1910-1915 **DIRT & GRAVEL – BRICK – CONCRETE SLABS**

Total

2011 Lincoln Highway

17.500 kms

New York – San Francisco

2008 Dixie Highway Michigan – Miami

2007 Route 66

Chicago – Los Angeles