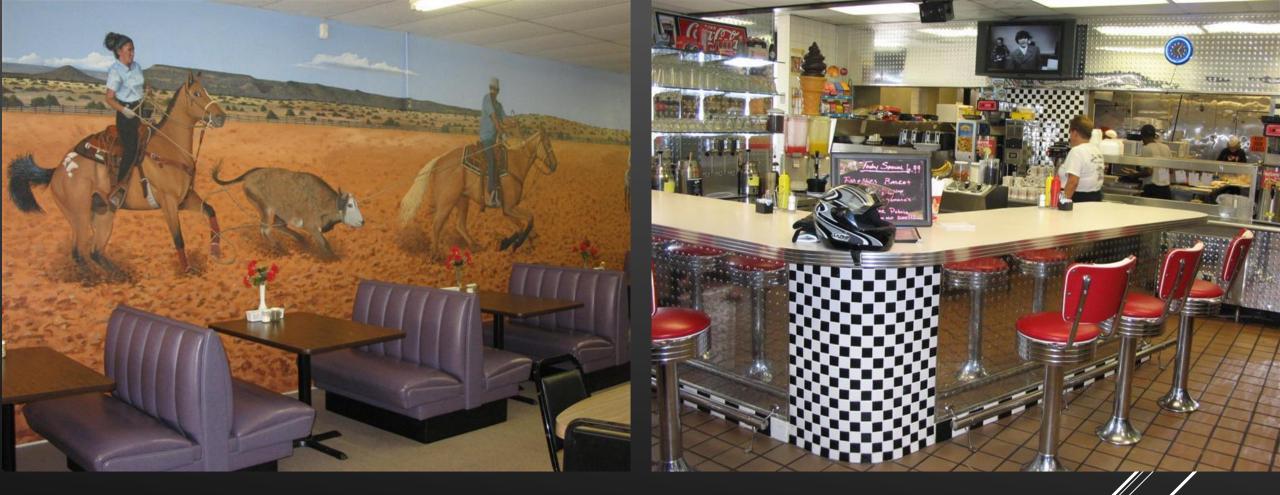

#### RECUPERATE IN REFUGES OF THE PAST, COKE, COFFEE AND BURGERS

#### SO, TREASURE THE OLD WAYS