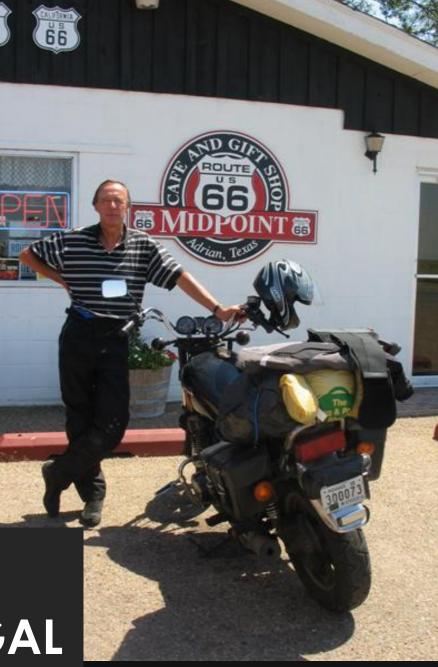

#### HISTORICAL HIGHWAYS 1910-1915 **DIRT & GRAVEL – BRICK – CONCRETE SLABS**

Total

2011 Lincoln Highway

17.500 kms

New York – San Francisco

2008 Dixie Highway Michigan – Miami

2007 Route 66

Chicago – Los Angeles