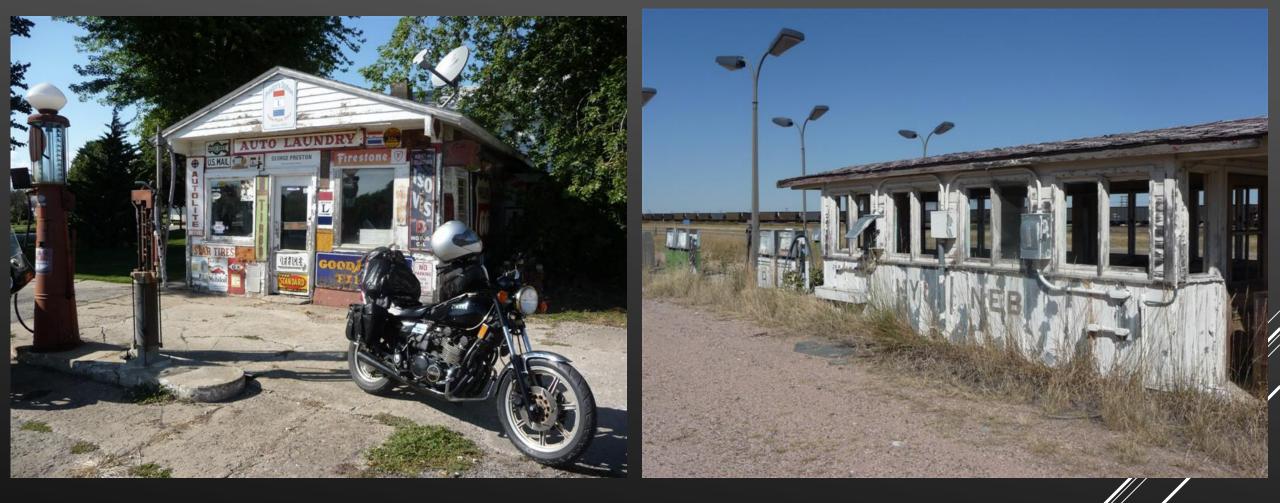

#### RECUPERATE IN REFUGES OF THE PAST, COKE, COFFEE AND BURGERS

#### SO, TREASURE THE OLD WAYS