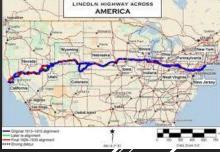

#### HISTORICAL HIGHWAYS 1910-1915 **DIRT & GRAVEL – BRICK – CONCRETE SLABS**

Total

2011 Lincoln Highway

17.500 kms

New York – San Francisco

2008 Dixie Highway Michigan – Miami

2007 Route 66

Chicago – Los Angeles