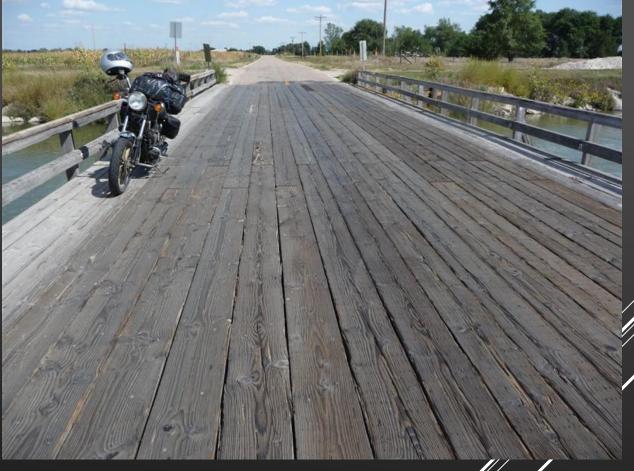

#### HISTORICAL HIGHWAYS 1910-1915 **DIRT & GRAVEL – BRICK – CONCRETE SLABS**

Total

2011 Lincoln Highway

17.500 kms

New York – San Francisco

2008 Dixie Highway Michigan – Miami

2007 Route 66

Chicago – Los Angeles