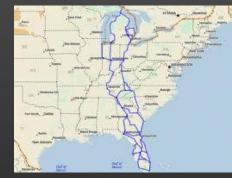

#### HISTORICAL HIGHWAYS 1910-1915 **DIRT & GRAVEL – BRICK – CONCRETE SLABS**

Total

2011 Lincoln Highway

17.500 kms

New York – San Francisco

2008 Dixie Highway Michigan – Miami

2007 Route 66

Chicago – Los Angeles