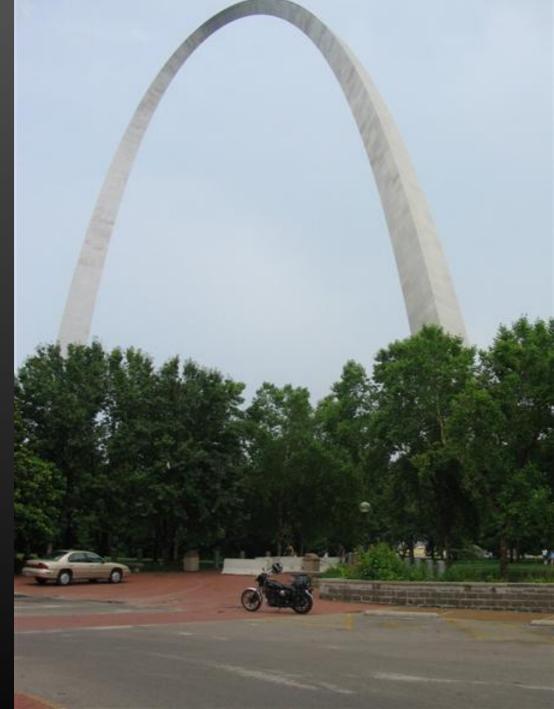

#### HISTORICAL HIGHWAYS 1910-1915 **DIRT & GRAVEL – BRICK – CONCRETE SLABS**

Total

2011 Lincoln Highway

17.500 kms

New York – San Francisco

2008 Dixie Highway Michigan – Miami

2007 Route 66

Chicago – Los Angeles